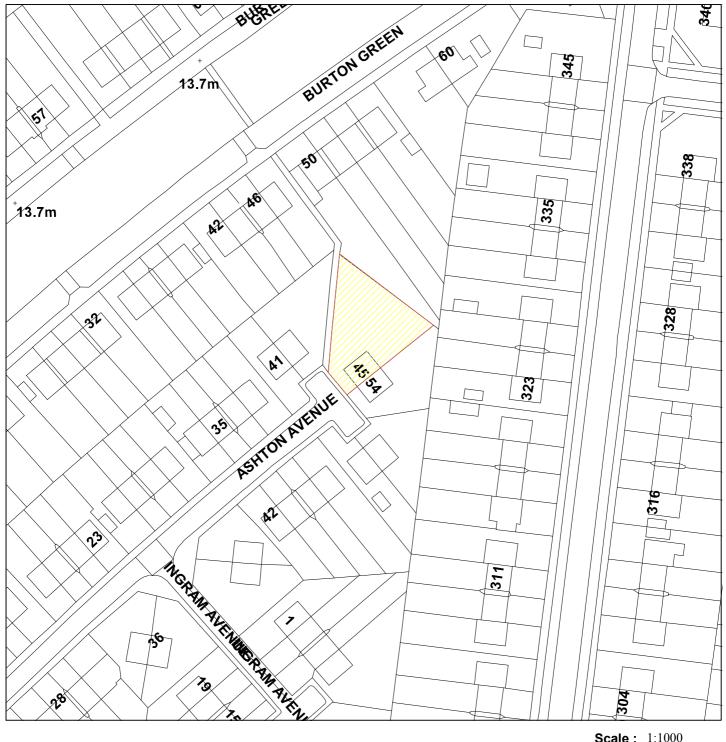

## 45 Ashton Avenue, YO30 6HW

## 10/01179/FUL

**Scale:** 1:1000

Reproduced from the Ordnance Survey map with the permission of the Controller of Her Majesty's Stationery Office © Crown Copyright 2000.

Unauthorised reproduction infringes Crown Copyright and may lead to prosecution or civil proceedings.

| Organisation | City of York Council               |
|--------------|------------------------------------|
| Department   | Planning & Sustainable Development |
| Comments     | Application site                   |
| Date         | 30 July 2010                       |
| SLA Number   | Not set                            |